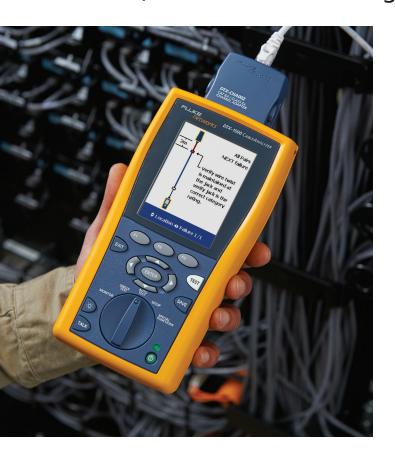

Example LinkWare Report

Corrective action as suggested by Fault Info.

Immediate PASS/FAIL

To view Fluke Networks' complete line of copper and fiber Cabling Certification products including the DSX-5000 CableAnalyzer visit www.flukenetworks.com/versiv