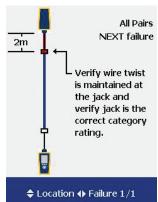

Example LinkWare Report

Corrective action as suggested by Fault Info.

Immediate PASS/FAIL

To view Fluke Networks' complete line of copper and fiber Cabling Certification products including the DSX-5000 CableAnalyzer visit www.flukenetworks.com/versiv