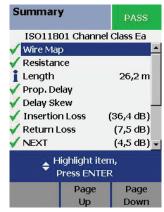

Example LinkWare Report

Corrective action as suggested by Fault Info.

Immediate PASS/FAIL

To view Fluke Networks' complete line of copper and fiber Cabling Certification products including the DSX-5000 CableAnalyzer visit www.flukenetworks.com/versiv